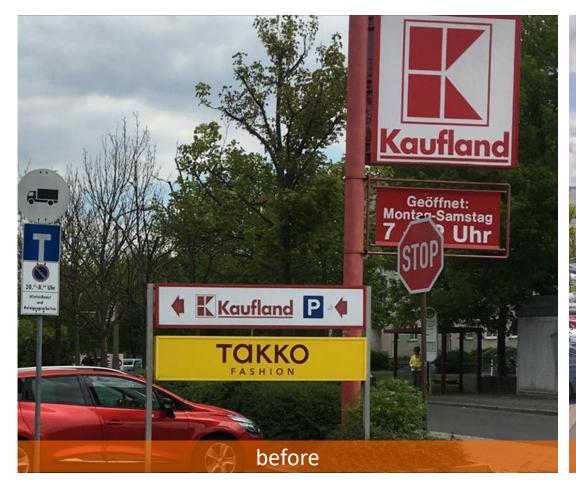

#### TRAFFIC SITUATION

#### Initial situation

Intersection of truck traffic and customer car traffic

Dangerous situations arise