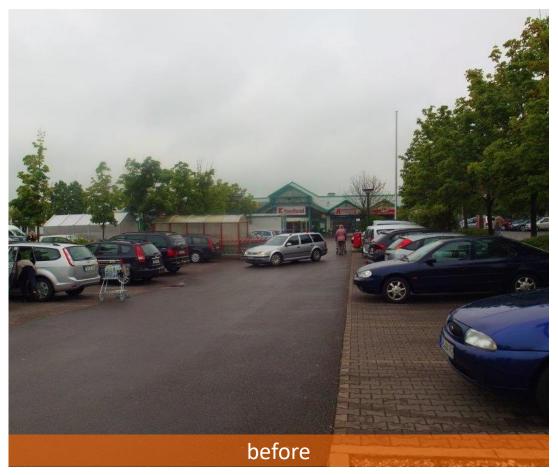

#### Initial situation

Intersection of truck traffic and customer car traffic

Dangerous situations arise

#### Customer parking lot

- Problems of capacity in case of high customer traffic
- No mother-child parking spaces
- Parking lot size no longer meets current requirements
- Needs to be refurbished